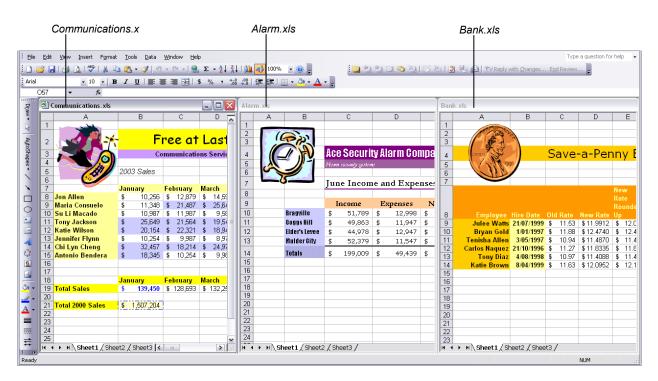

For example, there are currently three workbooks opened; *Alarm.xls, Bank.xls*, and *Communication.xls*.

| 🔧 Start 🕴 🖳 Alarm.xls 🖳 Bank.xls 🐴 Communications.xls |
|-------------------------------------------------------|
|-------------------------------------------------------|