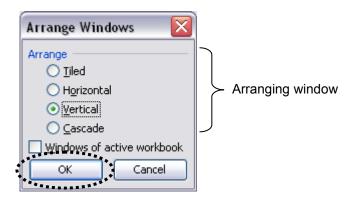

1. Window > Arrange (Note: You can use menu from any workbooks opened.)

2. Select the style of arranging window > OK

3. Done!