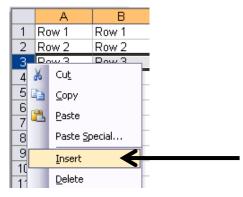

# Inserting a new row

1. Click on the row number where you wish to insert a new row

|    | A     | В     |
|----|-------|-------|
| 1  | Row 1 | Row 1 |
| 2  | Row 2 | Row 2 |
| €З | Row 3 | Row 3 |
| 4  | Row 4 | Row 4 |
| 5  | Row 5 | Row 5 |

# Tip

Don't click on the cell. You need to click on the row number on the left side. Your mouse cursor changes to a thick black arrow.

## 2. RIGHT click > Insert

Тір

RIGHT click on the shadow part, not on empty cells.

.....