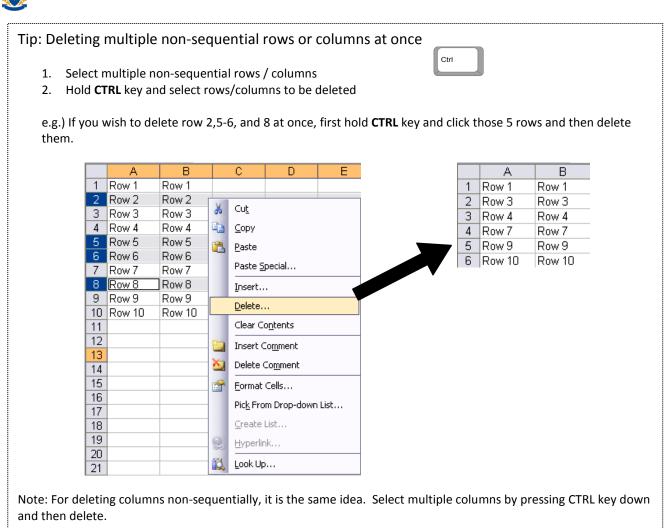

# Tip: Inserting / Deleting multiple rows or columns at once – QUICKER & EASIER!!

- 1. Select multiple rows / columns
- 2. Insert

e.g. If you wish to insert 5 new rows at once, first select 5 rows and then insert rows.