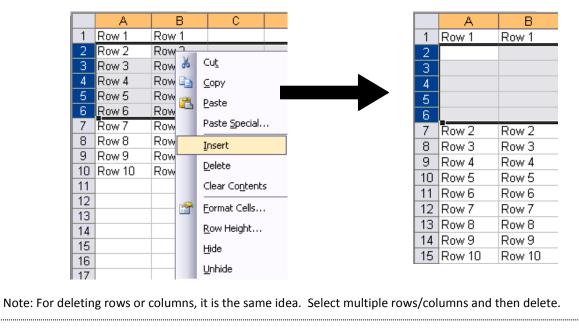

# Tip: Inserting / Deleting multiple rows or columns at once – QUICKER & EASIER!!

- 1. Select multiple rows / columns
- 2. Insert

e.g. If you wish to insert 5 new rows at once, first select 5 rows and then insert rows.