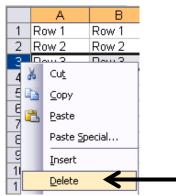

# **Deleting a row**

1. Click on the row number that you wish to delete

|     | A     | В     |
|-----|-------|-------|
| 1   | Row 1 | Row 1 |
| 2   | Row 2 | Row 2 |
| •}З | Row 3 | Row 3 |
| 4   | Row 4 | Row 4 |
| 5   | Row 5 | Row 5 |

#### Тір

Don't click on the cell. You need to click on the row number on the left side. Your mouse cursor changes to a thick black arrow.

## 2. **RIGHT** click > **Delete**

Tip RIGHT click on the shadow part, not on empty cells.

3. Done

|   | A     | В     |
|---|-------|-------|
| 1 | Row 1 | Row 1 |
| 2 | Row 2 | Row 2 |
| 3 | Row 4 | Row 4 |
| 4 | Row 5 | Row 5 |
| 5 |       |       |