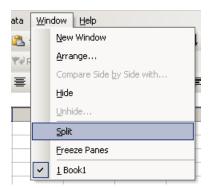

## **Microsoft Excel 2003**

In Excel, you can split the screen to display two or four different parts of the same worksheet, at the same time.

1. Window > Split.

2. Your spreadsheet should now have two bars across it, one vertical and the other horizontal. These bars can now be moved to change the size of the area that you want to display. You can now scroll from each of the four areas to show any part of the spreadsheet that you want see.