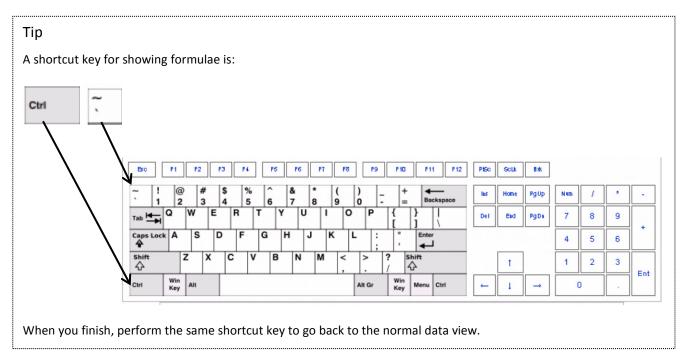

|             |             |             |             |                |             |
| 3 | Month              | Jan         | Feb         | Mar         | Apr         | May         | Jun         | Average        | Total       |
| 4 | RENT               | 445         | 445         | 445         | 445         | 445         | 445         | 445            | =SUM(B4:H4) |
| 5 | PG&E               | 98          | 96          | 80          | 78          | 92          | 88          | 88.66666666667 | =SUM(B5:H5) |
| 6 | H2O                | 19.5        | 19.5        | 19.5        | 19.5        | 19.5        | 19.5        | 19.5           | =SUM(B6:H6) |
| 7 | Total              | =SUM(B4:B6) | =SUM(C4:C6) | =SUM(D4:D6) | =SUM(E4:E6) | =SUM(F4:F6) | =SUM(G4:G6) | =SUM(H4:H6)    | =SUM(14:16) |