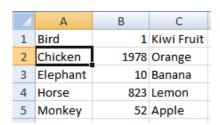

## Sort by 1 column

You have multiple columns and wish to sort by a particular column.

1. Select any cell in the column that you wish to sort by

2. Click on Sort & Filter > Sort A to Z or Sort Z to A button.

This option enables you to do the same sorting as above.

This option sorts one single column only and ignores the rest of the data, i.e., when you have multiple columns next to each other, non-highlighted columns will stay as they are. Only the data in the highlighted column will be sorted. After sorting, the other corresponding row data won't be sorted so your data would become incorrect information.