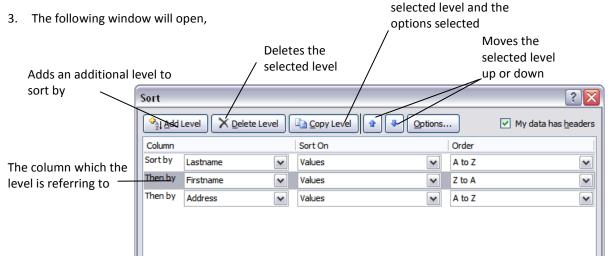

### Sort by 2 or more columns

You can specify as many columns as required

1. Click any data that you wish to sort by a few columns

2. Sort & Filter > Custom Sort...

Makes a copy of the

OK

Cancel

4. Click the **OK** button. Your data will be sorted accordingly.