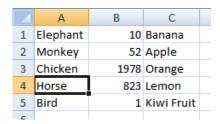

This option enables you to do the same sorting as above.

This option sorts one single column only and ignores the rest of the data, i.e., when you have multiple columns next to each other, non-highlighted columns will stay as they are. Only the data in the highlighted column will be sorted. After sorting, the other corresponding row data won't be sorted so your data would become incorrect information.

What do you want to do?

Expand the selection

Continue with the current selection

When you highlight the entire column and sort it, your sorting result is as below. For instance, column C was highlighted and was sorted ascending order.