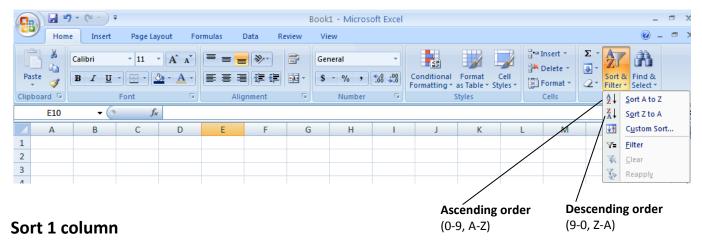

# **Sorting data**

## Sort by 1 column

You have multiple columns and wish to sort by a particular column.

1. Select any cell in the column that you wish to sort by

2. Click on Sort & Filter > Sort A to Z or Sort Z to A button.