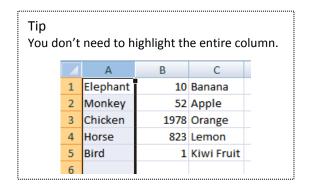

#### Tip: WARNING!

Be careful when you perform sorting. **DO NOT highlight the whole column** when sorting. Otherwise, your data can get mixed up easily. The Sort Warning message comes up when you highlight the column. Read the message carefully, or click **Cancel** to start again.

When you select the entire column, you are defining the area to be sorted. It is not to be used as *sort by*.

Sort Warning

Microsoft Office Excel found data next to your selection. Since you have not selected this data, it will not be sorted.