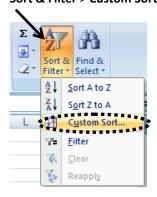

### Sort by 2 or more columns

You can specify as many columns as required

1. Click any data that you wish to sort by a few columns

2. Sort & Filter > Custom Sort...

Makes a copy of the

OK

Cancel

4. Click the **OK** button. Your data will be sorted accordingly.