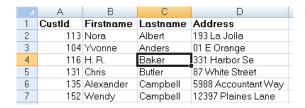

What do you want to do?

Expand the selection

Continue with the current selection

When you highlight the entire column and sort it, your sorting result is as below. For instance, column C was highlighted and was sorted ascending order.

Before sorting

|    | Α      | В         | С         | D                   |
|----|--------|-----------|-----------|---------------------|
| 1  | Custld | Firstname | Lastname  | Address             |
| 2  | 102    | Nora      | Pulaski   | 199 Maria Vista     |
| 3  | 103    | Alan      | Fox       | 999 Pierhurst N     |
| 4  | 104    | Y∨onne    | Anders    | 01 E Orange         |
| 5  | 105    | Caitlin   | May       | 9033 W Putnam       |
| 6  | 113    | Nora.     | Albert    | 193 La Jolla        |
| 7  | 114    | Heather   | Place     | 3133 W Farris       |
| 8  | 115    | Tom       | Snyder    | 103 N Aloha         |
| 9  | 116    | H. R.     | Baker     | 331 Harbor Se       |
| 10 | 121    | Brian     | Herman    | 91 Division St. #B  |
| 11 | 122    | Lorenzo   | Wilson    | 3 Evergreen Plaza   |
| 12 | 123    | Alonzo    | Lu        | 98 Cherry           |
| 13 | 127    | Don       | Chun      | 77 Federal Ave S    |
| 14 | 128    | George    | Wilson    | 3313 Holden St      |
| 15 | 129    | Heidie    | Perry     | 3113 W 3th          |
| 16 | 130    | Andrea    | Krupke    | 933-b 331th N #91   |
| 17 | 131    | Chris     | Butler    | 87 White Street     |
| 18 | 132    | Jean      | Neuhoff   | 5597 Plaines Lane   |
| 19 | 133    | George    | Lyman     | 568 East Westbourn  |
| 20 | 134    | Fredricka | Cooke     | 5788 Certified Way  |
| 21 | 135    | Alexander | Campbell  | 5988 Accountant Way |
| 22 | 136    | Ellis     | Lock      | 78 Rye Street       |
| 23 | 137    | David     | Greystoke | 8 East Westbourn    |
| 24 | 138    | David     | Mitchell  | 8653 Rita Drive     |
| 25 | 146    | Bob       | Lock      | 894 Grig Road       |
| 26 | 147    | Arthur    | Greystoke | 894 Grigsby Road    |
| 27 | 150    | Paul      | Lakeland  | 288 Certified Way   |
| 28 | 151    | William   | Cooke     | 1232 Bluffside Road |
| 29 | 152    | Wendy     | Campbell  | 12397 Plaines Lane  |
| 30 |        |           |           |                     |

The *Last Name* column is sorted in alphabetical order.

| After sorting |        |           |           |                     |  |  |  |  |
|---------------|--------|-----------|-----------|---------------------|--|--|--|--|
|               | Α      | В         | <b>C</b>  | D                   |  |  |  |  |
| 1             | Custld | Firstname | Lastname  | Address             |  |  |  |  |
| 2             | 113    | Nora      | Albert    | 193 La Jolla        |  |  |  |  |
| 3             | 104    | Yvonne    | Anders    | 01 E Orange         |  |  |  |  |
| 4             | 116    | H. R.     | Baker     | 331 Harbor Se       |  |  |  |  |
| 5             | 131    | Chris     | Butler    | 87 White Street     |  |  |  |  |
| 6             | 135    | Alexander | Campbell  | 5988 Accountant Way |  |  |  |  |
| - 7           | 152    | Wendy     | Campbell  | 12397 Plaines Lane  |  |  |  |  |
| 8             |        | Don       | Chun      | 77 Federal Ave S    |  |  |  |  |
| 9             | 134    | Fredricka | Cooke     | 5788 Certified Way  |  |  |  |  |
| 10            | 151    | William   | Cooke     | 1232 Bluffside Road |  |  |  |  |
| 11            | 103    | Alan      | Foxx      | 999 Pierhurst N     |  |  |  |  |
| 12            | 137    | David     | Greystoke | 8 East Westbourn    |  |  |  |  |
| 13            | 147    | Arthur    | Greystoke | 894 Grigsby Road    |  |  |  |  |
| 14            | 121    | Brian     | Herman    | 91 Division St. #B  |  |  |  |  |
| 15            | 130    | Andrea    | Krupke    | 933-b 331th N #91   |  |  |  |  |
| 16            | 150    | Paul      | Lakeland  | 288 Certified Way   |  |  |  |  |
| 17            | 136    | Ellis     | Lock      | 78 Rye Street       |  |  |  |  |
| 18            | 146    | Bob       | Lock      | 894 Grig Road       |  |  |  |  |
| 19            | 123    | Alonzo    | Lu        | 98 Cherry           |  |  |  |  |
| 20            | 133    | George    | Lyman     | 568 East Westbourn  |  |  |  |  |
| 21            | 105    | Caitlin   | May       | 9033 W Putnam       |  |  |  |  |
| 22            |        | David     | Mitchell  | 8653 Rita Drive     |  |  |  |  |
| 23            | 132    | Jean      | Neuhoff   | 5597 Plaines Lane   |  |  |  |  |
| 24            |        | Heidie    | Perry     | 3113 W 3th          |  |  |  |  |
| 25            | 114    | Heather   | Place     | 3133 W Farris       |  |  |  |  |
| 26            | 102    | Nora      | Pulaski   | 199 Maria Vista     |  |  |  |  |
| 27            | 115    | Tom       | Snyder    | 103 N Aloha         |  |  |  |  |
| 28            | 122    | Lorenzo   | Wilson    | 3 Evergreen Plaza   |  |  |  |  |
| 29            | 128    | George    | Wilson    | 3313 Holden St      |  |  |  |  |
| 30            |        |           |           |                     |  |  |  |  |