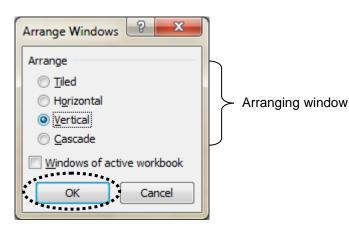

1. View > Arrange All (Note: You can use menu from any workbooks opened.)

|    | <b>3 9</b> •       | (ଥ ≁   <del>କ</del>   | -                           |                   | -                    |          | -       | -                      | - | InterestRate.xkx - Microsof   | ft Excel          |   |            |                   |                     |             |
|----|--------------------|-----------------------|-----------------------------|-------------------|----------------------|----------|---------|------------------------|---|-------------------------------|-------------------|---|------------|-------------------|---------------------|-------------|
| F  | ile Ho             | ome Inse              | rt Page Layou               | t Form            | ulas Da              | ta Revi  | ew Viev |                        |   | K                             |                   |   |            |                   |                     |             |
|    |                    |                       |                             | 🕢 Ruler           | V For                | mula Bar |         |                        |   | Split Hide                    | View Side by Side |   |            |                   |                     |             |
| No | mal Page<br>Layout | Page Break<br>Preview | Custom Full<br>Views Screen | Gridling Gridling | Gridlines 🕢 Headings |          |         | % Zoom to<br>Selection |   | Arrange Freeze                |                   |   | w Position | Save<br>Workspace | Switch<br>Windows * | Macros<br>* |
|    | Workbook Views     |                       |                             |                   | Show Zoom            |          |         |                        |   | Window                        |                   |   |            |                   |                     | Macros      |
|    | E22                |                       | fx (                        |                   |                      |          |         |                        |   | Arrange All                   |                   |   |            |                   |                     |             |
|    | А                  | В                     | С                           | D                 | Е                    | F        | G       | Н                      | 1 | Tile all open program windows |                   | М | N          | 0                 | Р                   | Q           |
| 1  |                    |                       | Interest Rate               | 0.40%             |                      |          |         |                        |   | side-by-side on the screen.   |                   | J |            |                   |                     |             |

2. Select the style of arranging window > **OK** 

3. Done!

|                  | Inter                                  | estRate.x     | dsx        |      | Affordability.xlsx                                                                                                                                                                                                                                                                                                                                                                                                                                                                                                                                                                                                                                                                                  |                         |                                       |         | Book1.xlsx          |          |      |          |        |        |                      |                   |
|------------------|----------------------------------------|---------------|------------|------|-----------------------------------------------------------------------------------------------------------------------------------------------------------------------------------------------------------------------------------------------------------------------------------------------------------------------------------------------------------------------------------------------------------------------------------------------------------------------------------------------------------------------------------------------------------------------------------------------------------------------------------------------------------------------------------------------------|-------------------------|---------------------------------------|---------|---------------------|----------|------|----------|--------|--------|----------------------|-------------------|
|                  |                                        |               |            |      |                                                                                                                                                                                                                                                                                                                                                                                                                                                                                                                                                                                                                                                                                                     |                         |                                       |         |                     |          |      |          |        |        |                      |                   |
| 9 - (            | u • ] <del>V</del>                     | -             | -          | -    | -                                                                                                                                                                                                                                                                                                                                                                                                                                                                                                                                                                                                                                                                                                   | Microsoft E             | cel                                   |         |                     |          |      |          |        | 10     |                      | x                 |
| File Ho          | me Insert Page Larout                  | Formulas D    | lata Revi  | ew V | iew .                                                                                                                                                                                                                                                                                                                                                                                                                                                                                                                                                                                                                                                                                               |                         |                                       |         |                     |          |      |          |        |        |                      | 6                 |
|                  |                                        | Ruler R Fr    | ormula Bar | Q    | 1 10 1                                                                                                                                                                                                                                                                                                                                                                                                                                                                                                                                                                                                                                                                                              | N                       |                                       |         | EF m                |          |      |          |        |        |                      |                   |
| ormal Page       | Page Break Custom Full                 | Gridlines 📝 H | raninas    | Zoom |                                                                                                                                                                                                                                                                                                                                                                                                                                                                                                                                                                                                                                                                                                     |                         |                                       | Caue    | Switch Macros       |          |      |          |        |        |                      |                   |
| Layout           | Preview Views Screen<br>/orkbook Views | Show          | en anny a  |      | Selection W                                                                                                                                                                                                                                                                                                                                                                                                                                                                                                                                                                                                                                                                                         | ndow All Panes - 🗔 🗆    | ihide 🔄 Reset Window Posibo<br>Window | Workspa | e Windows           |          |      |          |        |        |                      |                   |
| E22              | + (=)                                  | 3104          |            |      | 20018                                                                                                                                                                                                                                                                                                                                                                                                                                                                                                                                                                                                                                                                                               |                         | Wildow                                |         | 1 1140 03           |          | _    |          | _      |        | _                    |                   |
|                  |                                        |               |            | 2.22 | r                                                                                                                                                                                                                                                                                                                                                                                                                                                                                                                                                                                                                                                                                                   |                         |                                       | Ť.      | 8.57                |          |      |          |        |        |                      | -                 |
| DinterestRat     | e.xlsx<br>B C                          | DE            |            | 22   | affordability.xlsx                                                                                                                                                                                                                                                                                                                                                                                                                                                                                                                                                                                                                                                                                  | B C                     | D                                     | Bo      | oki A               | 8        | С    | D        | E      | F G    | н                    | 1                 |
| 1                | Interest Rate                          | 0.40%         | F          | -    |                                                                                                                                                                                                                                                                                                                                                                                                                                                                                                                                                                                                                                                                                                     | Affordability Test      | 0                                     | 1       |                     |          | C    | D        | E      | F G    | н                    | 1                 |
| 2                | interest note                          | 0,40,6        |            |      | 2                                                                                                                                                                                                                                                                                                                                                                                                                                                                                                                                                                                                                                                                                                   | Year 2008               | Affordability                         | 2       | mean monony remp    | reatores |      |          |        |        |                      |                   |
| 3 Month          | Units Interest                         |               |            |      | 3 Southlan                                                                                                                                                                                                                                                                                                                                                                                                                                                                                                                                                                                                                                                                                          |                         |                                       | 3       | Month               | Jan      | Feb  | Mar A    | pr M   | ay Jun | Jul                  | Aug               |
| 4 Jan            | 20                                     |               |            |      | 4 Manawat                                                                                                                                                                                                                                                                                                                                                                                                                                                                                                                                                                                                                                                                                           | u/Wa \$233,750          |                                       | 4       | Napier              | 26       | 22   | 19       | 21     | 18 1   | 9 13                 | 7 1               |
| 5 Feb            | 65                                     |               |            |      | 5 Otago                                                                                                                                                                                                                                                                                                                                                                                                                                                                                                                                                                                                                                                                                             | \$240,000               |                                       | 5       | Palmerston North    | 22       | 19   | 17       | 19     | 15 1   | 8 15                 | 5 1               |
| 6 Mar            | 47                                     |               |            |      | 6 Taranaki                                                                                                                                                                                                                                                                                                                                                                                                                                                                                                                                                                                                                                                                                          | \$265,000               |                                       | 6       | Wellington          | 23       | 20   | 19       | 18     | 16 2   | 10 19                | 9 1               |
| 7 Apr            | 89                                     |               |            |      |                                                                                                                                                                                                                                                                                                                                                                                                                                                                                                                                                                                                                                                                                                     | Bay \$282,000           |                                       | 7       |                     |          |      |          |        |        |                      |                   |
| 8 May            | 25                                     |               |            | _    |                                                                                                                                                                                                                                                                                                                                                                                                                                                                                                                                                                                                                                                                                                     | ry/W \$300,000          |                                       | 8       |                     |          | _    | _        | _      | _      |                      | -                 |
| 9 Jun            | 14                                     |               |            |      | 9 Northlan                                                                                                                                                                                                                                                                                                                                                                                                                                                                                                                                                                                                                                                                                          |                         |                                       | 9       |                     |          |      |          | M      | an N   | Iont                 | hlv               |
| 10 Jul<br>11 Aug | 69                                     |               |            |      | and the second se | BOP \$325,000           |                                       | 11      |                     |          |      |          | IVIG   | ann    | ioni                 | iny               |
| 12 Sep           | 52                                     |               |            |      |                                                                                                                                                                                                                                                                                                                                                                                                                                                                                                                                                                                                                                                                                                     | arlbc \$330,000         |                                       | 12      |                     |          | 30   |          |        |        |                      | _                 |
| 13 Oct           | 22                                     |               |            |      | 12 Wellingto                                                                                                                                                                                                                                                                                                                                                                                                                                                                                                                                                                                                                                                                                        |                         |                                       | 13      |                     |          | 25 - | *        | _      | Y      | = -0.045             | 9x + 18<br>0.0066 |
| 14 Nov           | 47                                     |               |            |      | 13 Auckland                                                                                                                                                                                                                                                                                                                                                                                                                                                                                                                                                                                                                                                                                         |                         |                                       | 14      |                     |          | 20   | 11       |        | - 24   | ् <del>स</del> ~ = ( | 10066             |
| 15 Dec           | 36                                     |               |            | -    | 14 Central C                                                                                                                                                                                                                                                                                                                                                                                                                                                                                                                                                                                                                                                                                        | tago \$565,000          |                                       | 15      |                     |          | 20   | -        |        |        | 20                   |                   |
| 16               |                                        |               |            |      | 15                                                                                                                                                                                                                                                                                                                                                                                                                                                                                                                                                                                                                                                                                                  |                         |                                       | 16      |                     |          | 15 - |          | -      | ¥.     | 10                   | -                 |
| 17               |                                        |               |            |      | 16                                                                                                                                                                                                                                                                                                                                                                                                                                                                                                                                                                                                                                                                                                  |                         |                                       | 17      |                     |          | 10 - |          |        |        |                      |                   |
| 18               |                                        |               |            | _    | 17 Jual Hous                                                                                                                                                                                                                                                                                                                                                                                                                                                                                                                                                                                                                                                                                        | ehold Income 2 \$80,0   | 000                                   | 18      |                     |          |      |          |        |        |                      |                   |
| 19<br>20         |                                        |               |            | -    | 18                                                                                                                                                                                                                                                                                                                                                                                                                                                                                                                                                                                                                                                                                                  |                         |                                       | 19      |                     |          | 5    |          |        |        |                      |                   |
| 20               |                                        |               |            |      | 19                                                                                                                                                                                                                                                                                                                                                                                                                                                                                                                                                                                                                                                                                                  |                         |                                       | 21      |                     |          | 0    |          | ,      |        |                      |                   |
| 22               |                                        |               |            |      | 20                                                                                                                                                                                                                                                                                                                                                                                                                                                                                                                                                                                                                                                                                                  |                         |                                       | 22      |                     |          | 113  | 1 45 P 4 | the te | 24 100 | an ly                | 48 0              |
| 23               |                                        |               | -          |      | 21                                                                                                                                                                                                                                                                                                                                                                                                                                                                                                                                                                                                                                                                                                  |                         |                                       | 23      |                     |          | L    | 1997 B   | - 201  | 85 SV  |                      | 10                |
| 24               |                                        |               |            |      | 22                                                                                                                                                                                                                                                                                                                                                                                                                                                                                                                                                                                                                                                                                                  |                         |                                       | 24      |                     |          |      |          |        |        |                      |                   |
| 25               |                                        |               |            |      | 23                                                                                                                                                                                                                                                                                                                                                                                                                                                                                                                                                                                                                                                                                                  |                         |                                       | 23      |                     |          |      |          |        |        |                      |                   |
| 26               |                                        |               |            |      | 24                                                                                                                                                                                                                                                                                                                                                                                                                                                                                                                                                                                                                                                                                                  |                         |                                       | 26      |                     |          |      |          |        |        |                      |                   |
| 27               |                                        |               |            |      | 25                                                                                                                                                                                                                                                                                                                                                                                                                                                                                                                                                                                                                                                                                                  |                         |                                       | 27      |                     |          |      |          |        |        |                      |                   |
| 28               |                                        |               |            | _    | 26                                                                                                                                                                                                                                                                                                                                                                                                                                                                                                                                                                                                                                                                                                  |                         |                                       | 28      |                     |          |      |          |        |        |                      |                   |
| 29<br>30         |                                        |               |            | - 1  | 27                                                                                                                                                                                                                                                                                                                                                                                                                                                                                                                                                                                                                                                                                                  |                         |                                       | 29      |                     |          |      |          |        |        |                      |                   |
| 30               | heet1 / Sheet2 / Sheet3                | 204 =         | _          | •    | 00                                                                                                                                                                                                                                                                                                                                                                                                                                                                                                                                                                                                                                                                                                  | kland Affordability Med | an Price Regional Affordab            | 30      | A Sheet1 Sheet1 She |          |      |          |        |        |                      |                   |