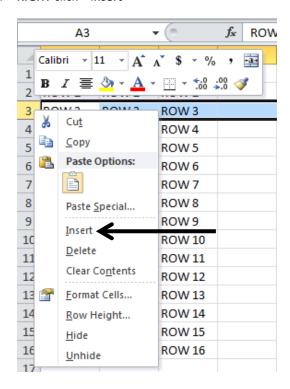

## **RIGHT** click > Insert

Tip

RIGHT click on the shadow part, not on empty cells.

C ROW 1 ROW 1 ROW 1 1 2 ROW 2 ROW 2 ROW 2 ROW 3 ROW 3 ROW 3 5 ROW 4 ROW 4 ROW 4 DOWLE DOWE