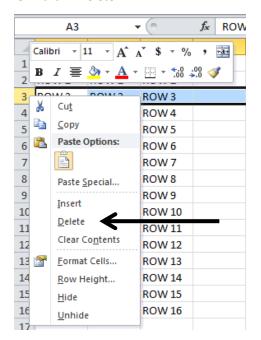

#### 2. RIGHT click > Delete

Tip

RIGHT click on the selected area, not on empty cells.