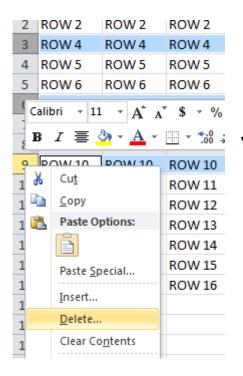

#### 2. RIGHT click > Delete

Tip

RIGHT click on the selected area, not on empty cells.