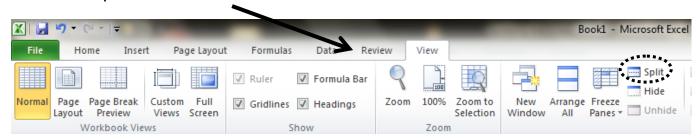

## **Splitting the Screen**

## **Microsoft Word**

In Excel, you can split the screen to display two or four different parts of the same worksheet, at the same time.

1. View > Split.

2. Your spreadsheet should now have two bars across it, one vertical and the other horizontal. These bars can now be moved to change the size of the area that you want to display. You can now scroll from each of the four areas to show any part of the spreadsheet that you want see.