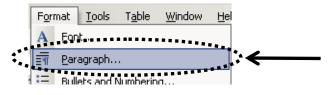

1. Format > Paragraph

2. Click on the drop box under the **Spacing** section and choose line spacing > Click **OK**.

This is **single** line spacing. This is **single** line spacing. This is **single** line spacing.