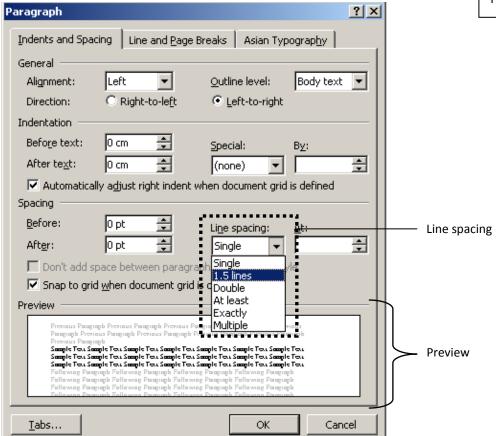

1. Format > Paragraph

2. Click on the drop box under the **Spacing** section and choose line spacing > Click **OK**.

This is **single** line spacing. This is **single** line spacing. This is **single** line spacing.