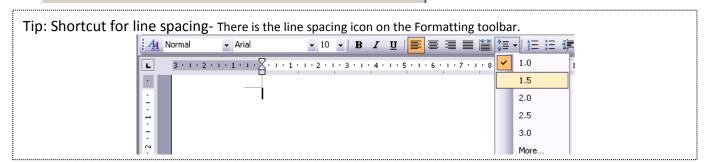

1. Format > Paragraph

2. Click on the drop box under the **Spacing** section and choose line spacing > Click **OK**.

This is **single** line spacing. This is **single** line spacing. This is **single** line spacing.