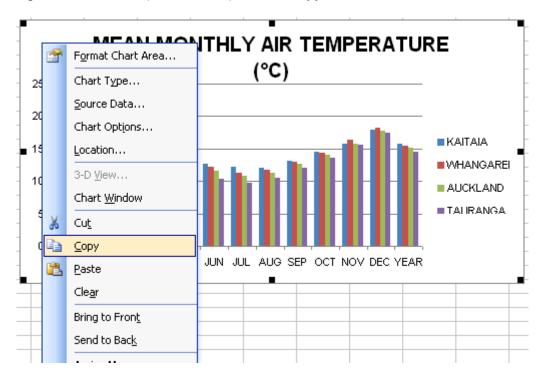

## **Microsoft Word 2003**

Linking to a chart means that once the chart is inserted into Microsoft Word it will automatically reflect any changes made to the Excel chart

- 1. Open the Excel spreadsheet that contains the chart you want to insert into Microsoft Word
- 2. Right click on the chart (in a blank area) and select copy