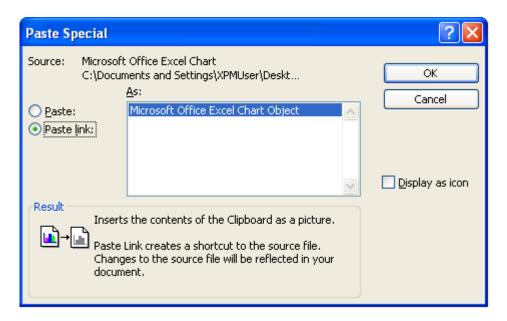

- 3. Open the Microsoft Word document that you wish to insert the chart into
- 4. Go to Paste > Paste Special

5. The Paste Special dialogue box will open, Select **Paste Link**, then select **Microsoft Office Excel Chart Object** and click on **OK** 