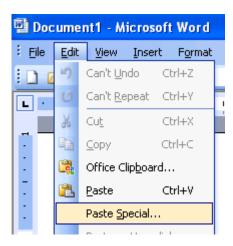

- 3. Open the Microsoft Word document that you wish to insert the chart into
- 4. Go to Paste > Paste Special

5. The Paste Special dialogue box will open, Select **Paste Link**, then select **Microsoft Office Excel Chart Object** and click on **OK** 