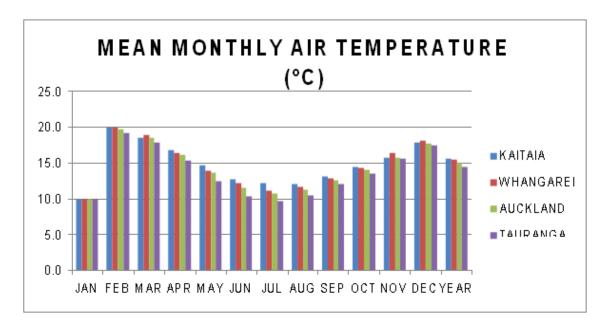

6. Done!

7. Now any changes made to the Excel chart in Excel will automatically update in Microsoft Word