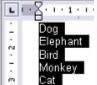

4. Sorted.

| L | 🖁 1       |
|---|-----------|
| • | Dired     |
| - | Bird      |
| • | Cat       |
| N |           |
| • | Dog       |
| - | Elephant  |
|   | Liepitant |
| m | Monkey    |