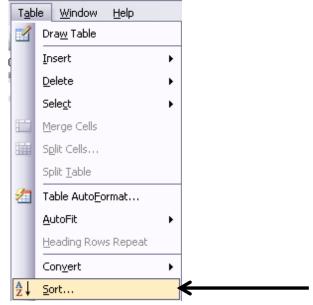

## **Microsoft Word 2003**

MS Word can do very BASIC sorting. For advanced sorting, you should use MS Excel.

1. Highlight text or list that you wish to sort

2. Table > Sort

3. Select Ascending / Descending > Click OK