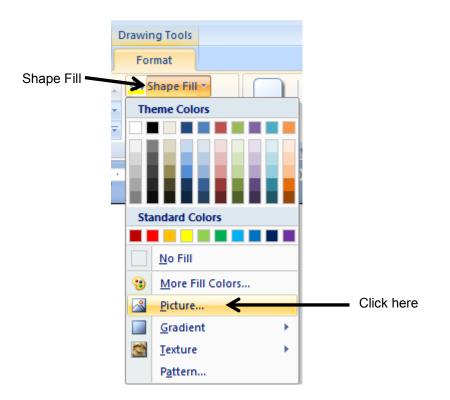

## **Microsoft Word 2007**

How about this tip to make your shape or object prettier? You can insert a picture into a shape.

1. Insert a shape or object, e.g. a round shape

- 2. Double click on the shape (the Drawing Tools > Format Tab appears)
- 3. Click the arrow next to Shape Fill > Picture...