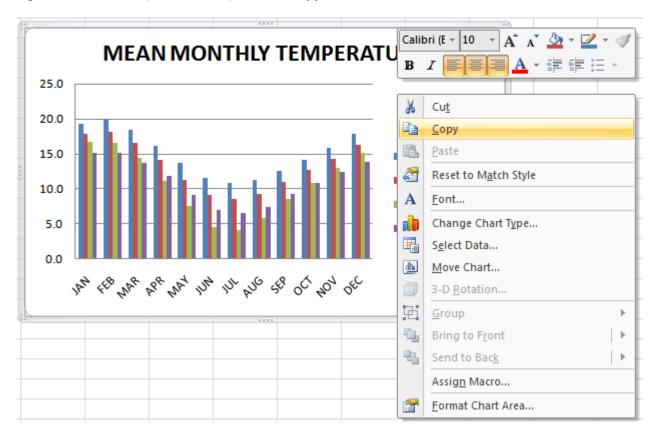

## **Microsoft Word 2007**

Linking to a chart means that once the chart is inserted into Microsoft Word it will automatically reflect any changes made to the Excel chart

- 1. Open the Excel spreadsheet that contains the chart you want to insert into Microsoft Word
- 2. Right click on the chart (in a blank area) and select copy