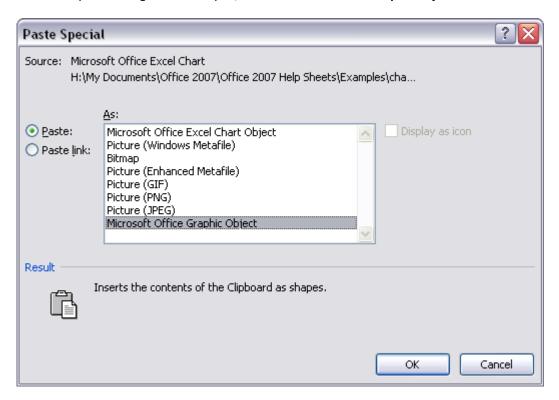

- 3. Open the Microsoft Word document that you wish to insert the chart into
- 4. Go to Paste > Paste Special

5. The Paste Special dialogue box will open, Select Microsoft Office Graphic Object and click on OK