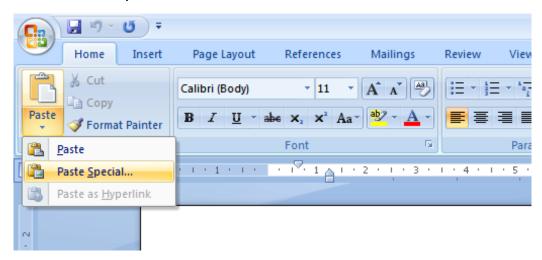

- 3. Open the Microsoft Word document that you wish to insert the chart into
- 4. Go to Paste > Paste Special

5. The Paste Special dialogue box will open, Select Microsoft Office Graphic Object and click on OK