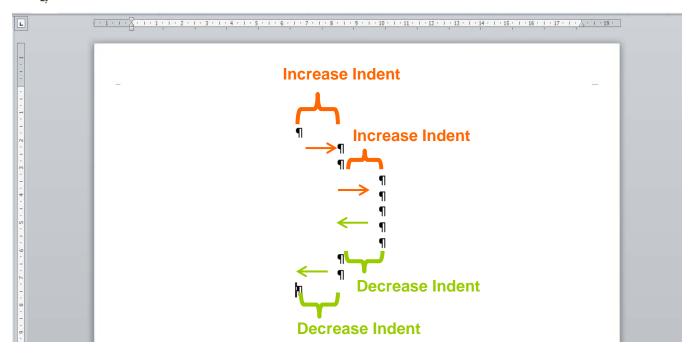

The **Increase Indent** button indents the paragraph by one tab each time you click the button. To decrease the indent, click the **Decrease Indent** button.

1. Highlight the area that you want to indent

2. Click on the Increase Indent button ≢

**Time Limits:** There are normally no time limits unless there is high demand for the computers. At such times restrictions may be placed on computer use. Users may be asked to make computers available within 10 minutes if their activities are not course-related.