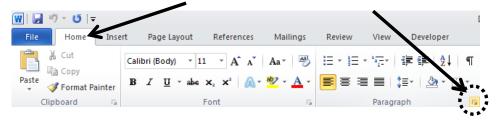

1. Home > Paragraph

2. Click on the drop box under the Spacing section and choose line spacing > Click OK.

This is **single** line spacing. This is **single** line spacing. This is **single** line spacing.