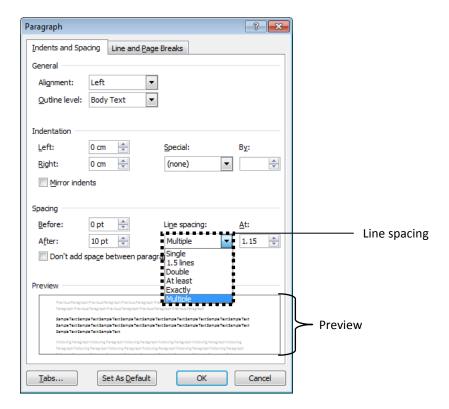

1. Home > Paragraph

2. Click on the drop box under the Spacing section and choose line spacing > Click OK.

This is **single** line spacing. This is **single** line spacing. This is **single** line spacing.