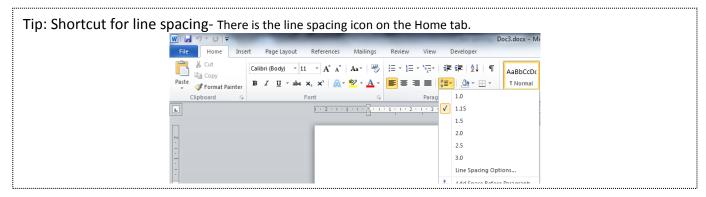

1. Home > Paragraph

2. Click on the drop box under the Spacing section and choose line spacing > Click OK.

This is **single** line spacing. This is **single** line spacing. This is **single** line spacing.